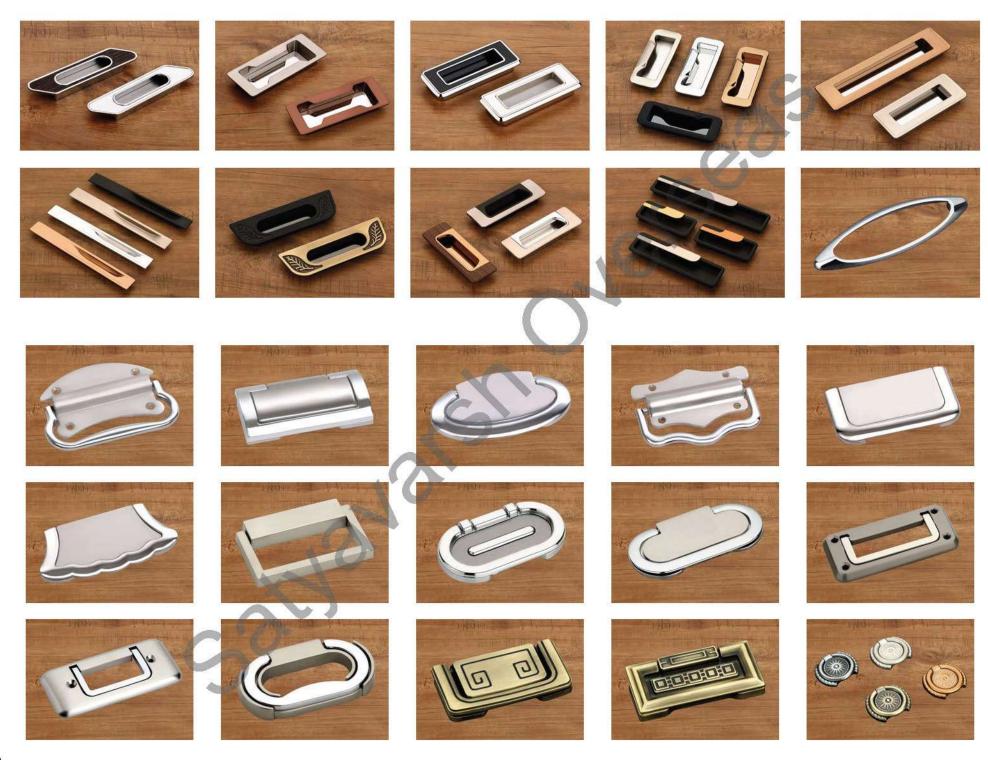

## **Cabinet Handles**

**Main Door Handles** 

# Glass Door Knobs

**Conceal Handles** 