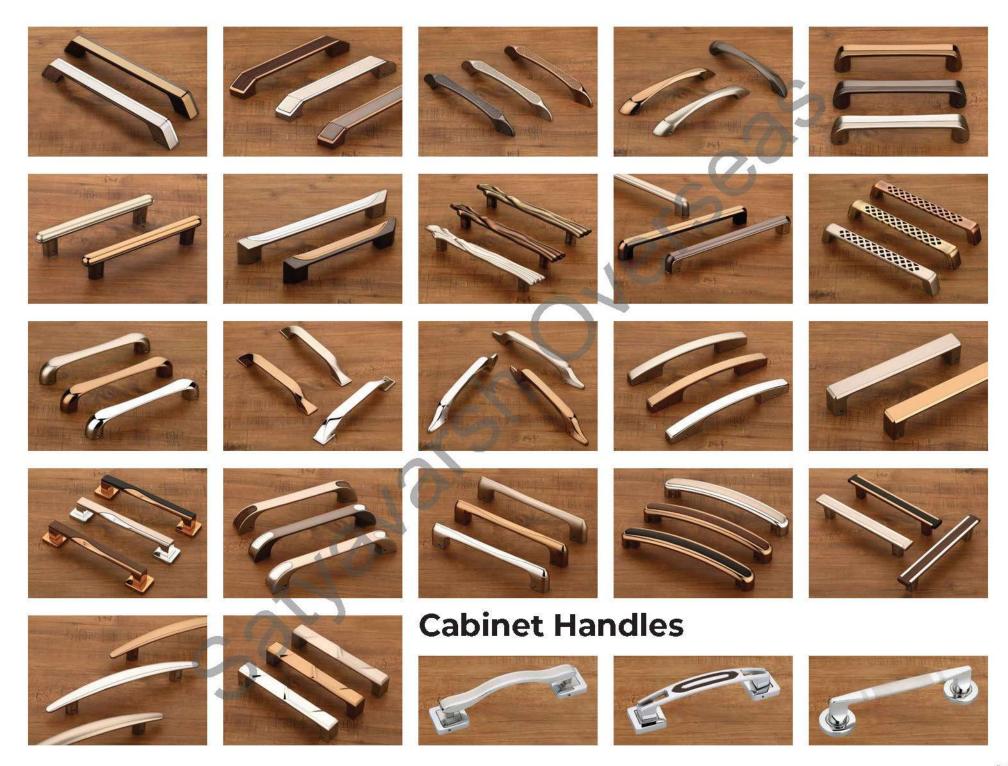

## **Rose & Mortise Handles**































































































































































































































































Lock Body & Cylinder

































## **Cabinet Handles**





















































**Main Door Handles** 





































# Glass Door Knobs

























**Conceal Handles** 

















































# **Cabinet Knobs**















































**Door Stopper** 



















**Tower Bolts** 











### **Cloth Hooks**

















**Magnets** 

**Glass Door Handles** 

### **Other Products:**

- · All Types of Fasteners, Screws, Springs, Circlips
- · Customized Precision Parts
- Mechanical Parts Forged Parts , Sheetmetal Parts , Turning Parts etc.

#### SATYAVARSH OVERSEAS

- Gondal Road, Rajkot- 360004 Gujarat, India
- +91-8238110697 +91-8511913887
- ✓ info@satyavarsh.com info@satyavarsh.in satyavarshoverseas@gmail.com
- https://satyavarsh.com



Indiamart: https://www.indiamart.com/satyavarsh-overseas/