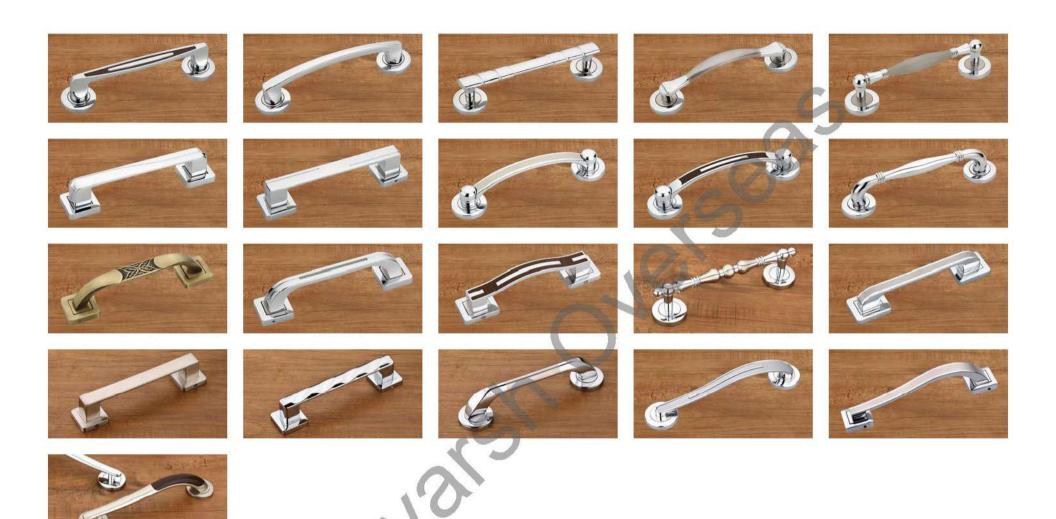

## **Rose & Mortise Handles**































































































































































































































































Lock Body & Cylinder

































## **Cabinet Handles**





















































**Main Door Handles** 





































# Glass Door Knobs

























**Conceal Handles** 

















































# **Cabinet Knobs**















































**Door Stopper** 



















**Tower Bolts** 











### **Cloth Hooks**

















**Magnets** 

**Glass Door Handles** 

### **Other Products:**

- · All Types of Fasteners, Screws, Springs, Circlips
- · Customized Precision Parts
- Mechanical Parts Forged Parts , Sheetmetal Parts , Turning Parts etc.

#### SATYAVARSH OVERSEAS

- Gondal Road, Rajkot- 360004 Gujarat, India
- +91-8238110697 +91-8511913887
- ✓ info@satyavarsh.com info@satyavarsh.in satyavarshoverseas@gmail.com
- https://satyavarsh.com



Indiamart: https://www.indiamart.com/satyavarsh-overseas/