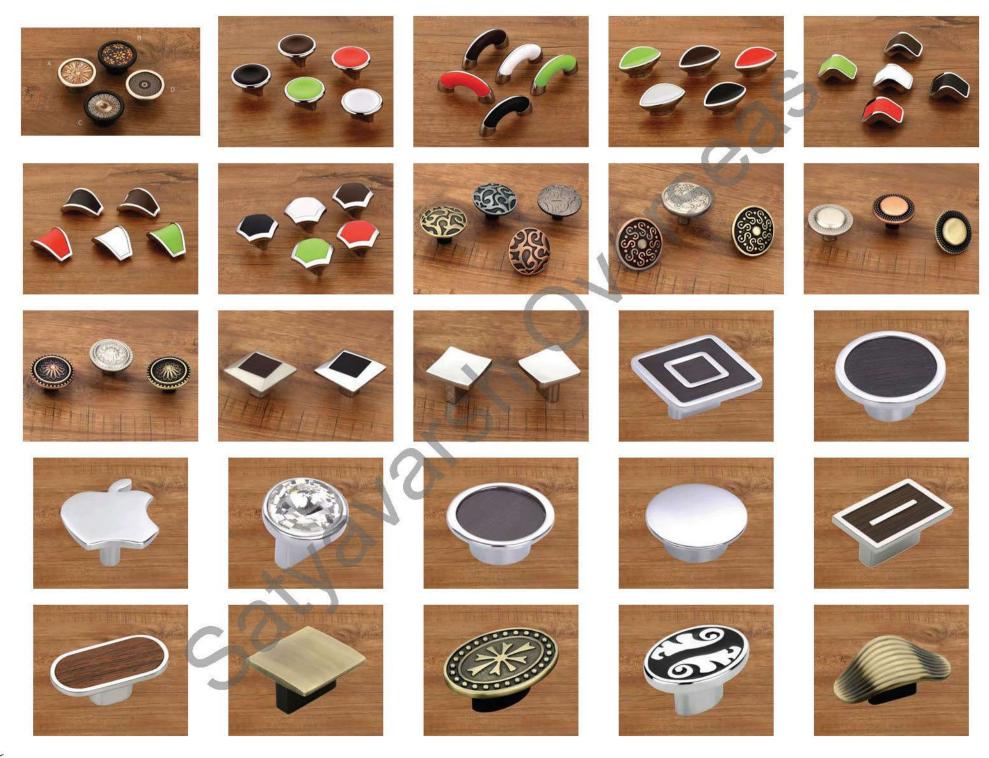

## **Rose & Mortise Handles**































































































































































































































































Lock Body & Cylinder

































## **Cabinet Handles**





















































**Main Door Handles** 





































# Glass Door Knobs

























**Conceal Handles** 

















































# **Cabinet Knobs**















































**Door Stopper** 



















**Tower Bolts** 











### **Cloth Hooks**

















**Magnets** 

**Glass Door Handles** 

### **Other Products:**

- · All Types of Fasteners, Screws, Springs, Circlips
- · Customized Precision Parts
- Mechanical Parts Forged Parts , Sheetmetal Parts , Turning Parts etc.

#### SATYAVARSH OVERSEAS

- Gondal Road, Rajkot- 360004 Gujarat, India
- +91-8238110697 +91-8511913887
- ✓ info@satyavarsh.com info@satyavarsh.in satyavarshoverseas@gmail.com
- https://satyavarsh.com



Indiamart: https://www.indiamart.com/satyavarsh-overseas/